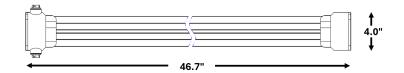

### **Dimensions**

Dimensions (L x W x H): 46.7" x 4.0" x 1.5"

40,000 Hour Lifetime (Q90/B20)

35C max ambient temperature

IP66, ETL, CE, UL8800