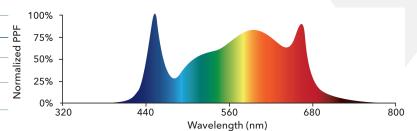

and 4'x4' multi-tier racking, unmatched scalability, and advanced power management.

# **APPLICATIONS & FEATURES**

#### Cannabis

Multi-tier Lighting, Sole-Source Lighting, and Top Lighting

Easy integration with standard multi-tier racking systems

Simple wiring and daisy-chaining

0-10V Dimming with Thrive Agritech Controller p/n CNTRL-V2

External Driver or OptiDrive Remote Power System

5-year warranty

### **Dimensions**





# **SPECIFICATIONS**

Part Number: STRHP-117-FS2

150W per light bar, 6-12 light bars per 4'x8'

3.0 µmols/joule Efficiency

Universal Input Voltage with OptiDrive Remote Power System

Daisy-Chain up to 26 Lights

Dimensions (L x W x H): 46.7" x 4.0" x 1.5"

40,000 Hour Lifetime (Q90/B20)

35C max ambient temperature

IP66, ETL, CE, UL8800

## SPECTRUM: White